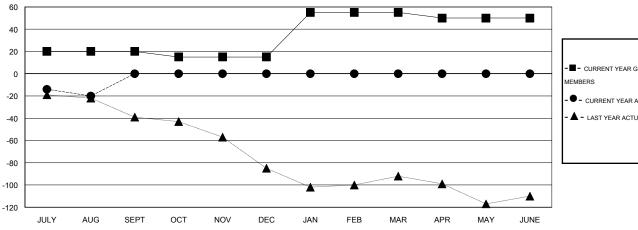

## GOALS AND ACTUAL NEW CLUBS CUMULATIVE

| -■- CURRENT YEAR GOALS FOR NEW    |  |
|-----------------------------------|--|
| MEMBERS                           |  |
| - ● - CURRENT YEAR ACTUAL MEMBERS |  |
| - ▲ - LAST YEAR ACTUAL MEMBERS    |  |
|                                   |  |
|                                   |  |
|                                   |  |